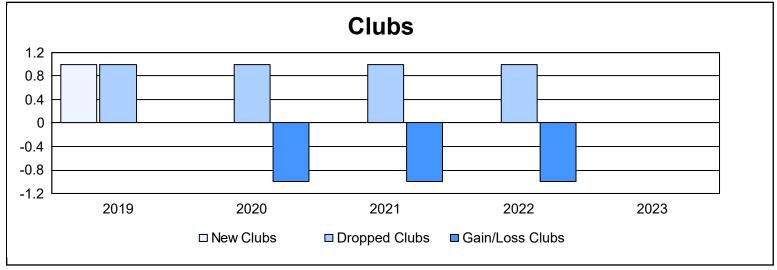

District 4 A2

As of June 2023 Cumulative

| Year      | New<br>Clubs | Dropped<br>Clubs | Gain/<br>Loss<br>Clubs | New<br>Members | Charter<br>Members | Reinstate<br>Members | Transfer<br>Members | Total<br>Member<br>Added | Total<br>Members<br>Dropped | Gain/<br>Loss<br>Members |
|-----------|--------------|------------------|------------------------|----------------|--------------------|----------------------|---------------------|--------------------------|-----------------------------|--------------------------|
| 2018-2019 | 1            | 1                | 0                      | 162            | 24                 | 14                   | 10                  | 210                      | 349                         | -139                     |
| 2019-2020 | 0            | 1                | -1                     | 136            | 3                  | 6                    | 6                   | 151                      | 247                         | -96                      |
| 2020-2021 | 0            | 1                | -1                     | 161            | 2                  | 6                    | 4                   | 173                      | 229                         | -56                      |
| 2021-2022 | 0            | 1                | -1                     | 182            | 3                  | 10                   | 4                   | 199                      | 221                         | -22                      |
| 2022-2023 | 0            | 0                | 0                      | 195            | 0                  | 20                   | 8                   | 223                      | 242                         | -19                      |
| Average   | 0            | 1                | -1                     | 167            | 6                  | 11                   | 6                   | 191                      | 258                         | -66                      |