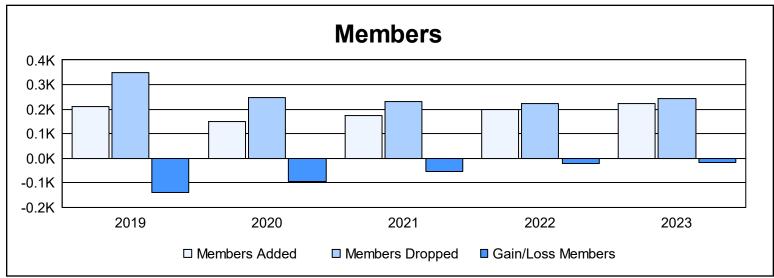

District 4 A2

As of June 2023 Cumulative

| Year      | New<br>Clubs | Dropped<br>Clubs | Gain/<br>Loss<br>Clubs | New<br>Members | Charter<br>Members | Reinstate<br>Members | Transfer<br>Members | Total<br>Member<br>Added | Total<br>Members<br>Dropped | Gain/<br>Loss<br>Members |
|-----------|--------------|------------------|------------------------|----------------|--------------------|----------------------|---------------------|--------------------------|-----------------------------|--------------------------|
| 2018-2019 | 1            | 1                | 0                      | 162            | 24                 | 14                   | 10                  | 210                      | 349                         | -139                     |
| 2019-2020 | 0            | 1                | -1                     | 136            | 3                  | 6                    | 6                   | 151                      | 247                         | -96                      |
| 2020-2021 | 0            | 1                | -1                     | 161            | 2                  | 6                    | 4                   | 173                      | 229                         | -56                      |
| 2021-2022 | 0            | 1                | -1                     | 182            | 3                  | 10                   | 4                   | 199                      | 221                         | -22                      |
| 2022-2023 | 0            | 0                | 0                      | 195            | 0                  | 20                   | 8                   | 223                      | 242                         | -19                      |
| Average   | 0            | 1                | -1                     | 167            | 6                  | 11                   | 6                   | 191                      | 258                         | -66                      |